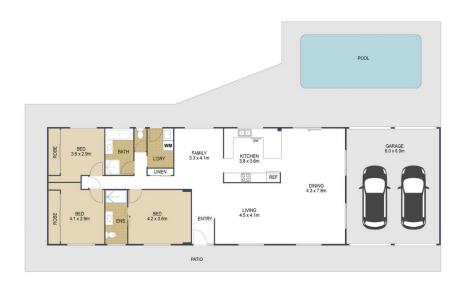

## 62926 Bruce Highway Rockyview QLD

Welcome to 62926 Bruce Highway, Rockyview-where space, comfort, and tranquility meet in perfect harmony. Set on a sprawling 10,000m² block, this beautifully renovated, lowset brick home offers the ultimate family retreat. The Main house featuring 3 spacious bedrooms, 2 modern bathrooms, and ample 2-car accommodation, this home has been thoughtfully designed with practicality and comfort in mind. Enjoy the elegance of tiled living areas, the cozy warmth of carpeted bedrooms, and the convenience of a separate laundry.

## TOTAL: 150 m<sup>2</sup>

## 62926 Bruce Highway, ROCKYWIEW

ARTIST'S IMPRESSION ONLY: While every attempt has been made to ensure the accuracy of this floor plan's areas and measurements of doors, windows, rooms and all other items are approximate and no responsibility is taken for any error, omission, or mis-statement. This plan is for illustrative purposes only and should only be used as such by any prospective purchaser. Floor plan by: www.open2view.com.au