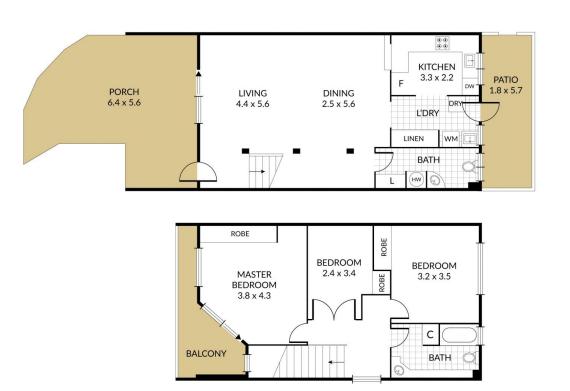

## 3/33 Scenic Highway Cooee Bay QLD

Nestled in a beautiful, leafy setting, 3/33 Scenic Highway offers the perfect blend of tranquil living and beachside charm. This split-level unit provides a flexible floor plan with 2 spacious bedrooms and a 3rd room that can be used as offices, nursery, or extra bedroom, making upstairs level adaptable to suit your needs.

Key Features:

2 Spacious Bedrooms: Bright and airy, providing a peaceful retreat for relaxation.

3rd versatile room: Ideal for use as home office, nursery, or additional bedroom, offering flexibility for growing families or those working from home.