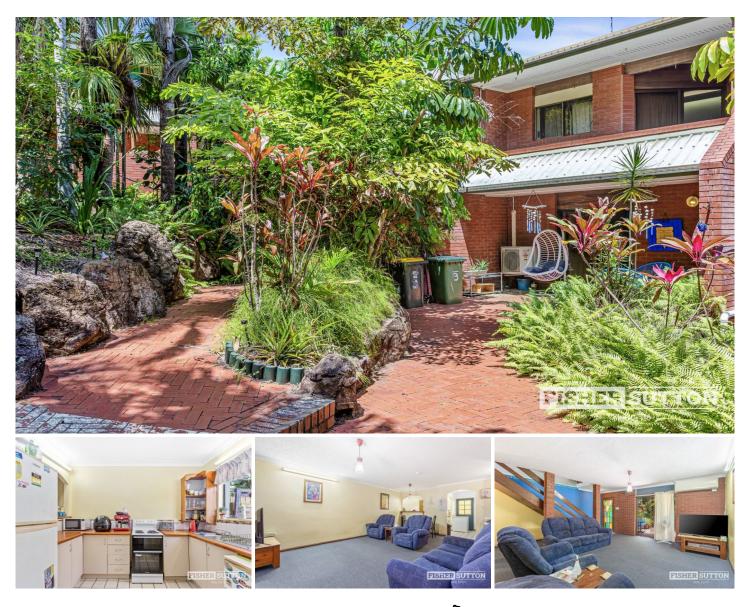

## 3/33 Scenic Highway Cooee Bay QLD

Nestled in a beautiful, leafy setting, 3/33 Scenic Highway offers the perfect blend of tranquil living and beachside charm. This split-level unit provides a flexible floor plan with 2 spacious bedrooms and a 3rd room that can be used as offices, nursery, or extra bedroom, making upstairs level adaptable to suit your needs.

Key Features:

2 Spacious Bedrooms: Bright and airy, providing a peaceful retreat for relaxation.

3rd versatile room: Ideal for use as home office, nursery, or additional bedroom, offering flexibility for growing families or those working from home.