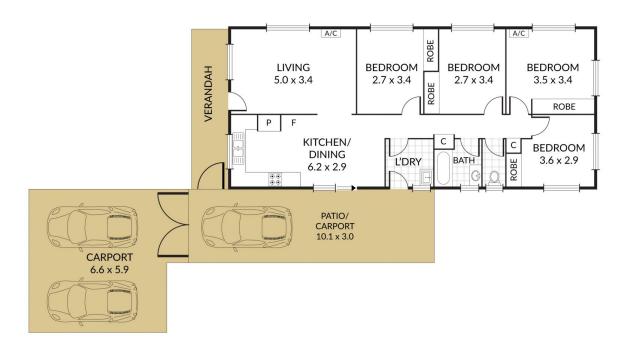

## 78 Bean Avenue Parkhurst QLD

Discover your new home at 78 Bean Ave, Parkhurst - a perfect blend of comfort and convenience. This lowset brick house is ideally positioned within walking distance to Parkhurst Shopping Centre and Parkhurst School, making it a fantastic choice for families!

- 4 Bedrooms ideal for family living
- 1 Bathroom with a functional layout
- 3-Car Accommodation with plenty of space
- Generous 4.5m x 6m Shed perfect for storage or hobbies
- Separate laundry area
- Fully fenced 600m<sup>2</sup> yard great for kids and pets
- Air Conditioning
- Ceiling Fans