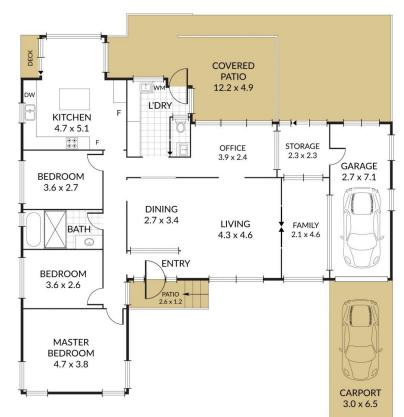

Features You'll Fall in Love With:

- 4 generously sized bedrooms, filled with natural light

- Gorgeous polished timber floors that add warmth and sophistication

- Stylish, fully renovated bathroom with quality fixtures
- Spacious open-plan living and dining areas, perfect for entertaining family and friends
- Modern, well-equipped kitchen with ample storage and