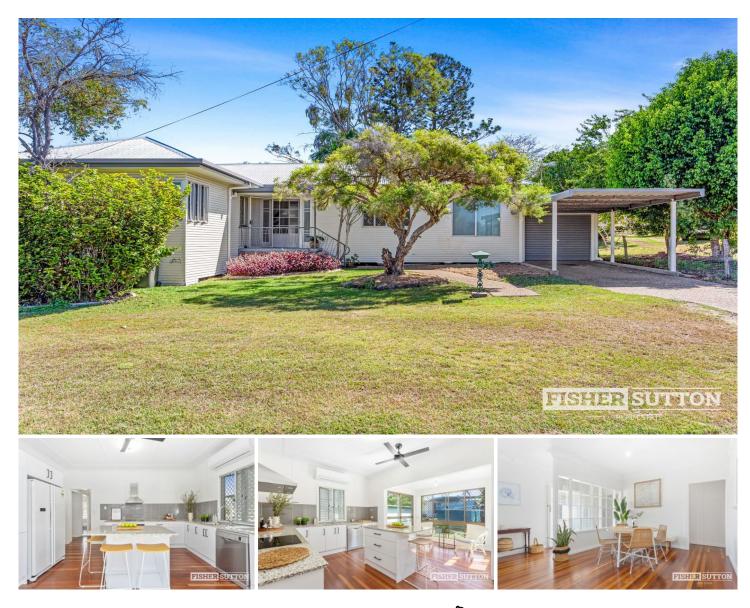

## 6 Clarke Street The Range QLD

Discover the perfect blend of style, comfort, and convenience at 6 Clarke Street, The Range. This beautifully renovated lowset home sits on a spacious 929m<sup>2</sup> block and is packed with features that make it ideal for modern family living in one of the most desirable, blue-chip locations.

Features You'll Fall in Love With:

- 4 generously sized bedrooms, filled with natural light

- Gorgeous polished timber floors that add warmth and sophistication

- Stylish, fully renovated bathroom with quality fixtures
- Spacious open-plan living and dining areas, perfect for entertaining family and friends
- Modern, well-equipped kitchen with ample storage and