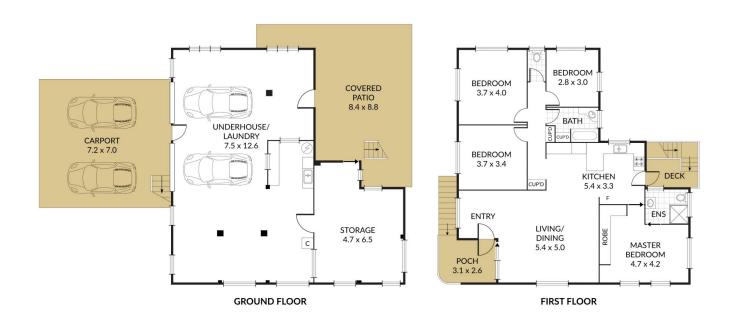

Upstairs, polished timber floors lead you through the living areas, with a kitchen and a spacious open plan living room. The four bedrooms are generously sized, providing ample space for everyone.

Head downstairs to discover a huge lockable area with its own air-conditioning unit, perfect for storage, a workshop, or a games room. From here, step out to the inviting patio area - an ideal spot for entertaining or enjoying quiet