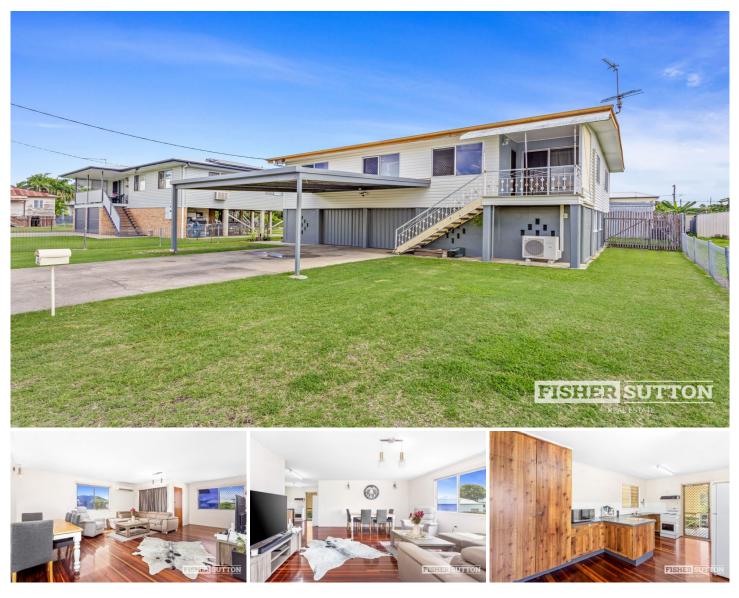

## **3 Churchill Street Park Avenue QLD**

Welcome to 3 Churchill Street, Park Avenue - a charming and spacious 4-bedroom, 2-bathroom home perfect for families seeking both comfort and convenience. Located in a family-friendly street close to schools and shops, this home offers everything you need.

Upstairs, polished timber floors lead you through the living areas, with a kitchen and a spacious open plan living room. The four bedrooms are generously sized, providing ample space for everyone.

Head downstairs to discover a huge lockable area with its own air-conditioning unit, perfect for storage, a workshop, or a games room. From here, step out to the inviting patio area - an ideal spot for entertaining or enjoying quiet